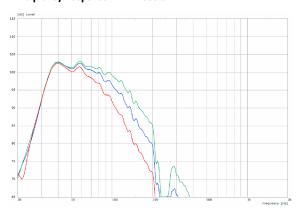

|
| Rigging / Fittings                 | M20 on top<br>Wheelboard fittings                                                                                |
| Weight                             | 45 kg<br>(+ 8 kg wheelboard)                                                                                     |
| Size height x width x depth        | 58,0 x 58,0 x 78,0 cm                                                                                            |
| Order No.                          | 00630                                                                                                            |









**DIMENSIONS APPLICATION** 















G 3 + G Sub 1801

2 x Galeo C + G Sub 1801

## **MEASUREMENTS**

## Frequency Response with Presets



## Sensitivity 1 W @ 1 m + Impedance



## **ACCESSORIES G Sub 1801**

## **Speaker Pole**

M20, with crank, K&M





#### Wheelboard

for G Sub 1801 / Galeo C Sub, also usable as Dolly, stackable, 8,0 kg

Order No. **01268** 



## Dolly

for G Sub 1801 / Galeo C Sub, up to 3 units, 80 x 60 cm

Order No. 01268/Dolly



# **Twin Dolly**

for up to 6 x G Sub 1801 / 3 x G Sub 1802 / 6 x Galeo C Sub, 118 x 60 cm

Order No. 01273/Dolly



#### Cover

for G Sub 1801 / Galeo C Sub by using wheelboard

Order No. 01234/C