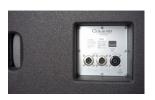

## **PRODUCT SPECIFICATIONS**

| Speaker Components                 | 18" Nd (4,5" VC)                                                                                                 |
|------------------------------------|------------------------------------------------------------------------------------------------------------------|
| Description                        | Passive Bass Extension                                                                                           |
| Power AES / Peak                   | 1500 W / 4500 W                                                                                                  |
| Impedance nominal                  | 8 Ω                                                                                                              |
| SPL 1 W / Peak @ 1 m               | 101 dB / 138 dB                                                                                                  |
| Usable Range                       | 30 Hz - 200 Hz (-6 dB)                                                                                           |
| Tuning Frequency excursion minimum | 36 Hz                                                                                                            |
| Connectors                         | 3 x Neutrik Speakon NL4 in/out<br>Coding (2x): 1+/- loop thru, 2+/- Sub<br>Coding (1x): 1+/- Sub, 2+/- loop thru |
| Handles                            | 6 x                                                                                                              |
| Rigging / Fittings                 | M20 on top<br>Wheelboard fittings                                                                                |
| Weight                             | 45 kg<br>(+ 8 kg wheelboard)                                                                                     |
| Size height x width x depth        | 58,0 x 58,0 x 78,0 cm                                                                                            |
| Order No.                          | 00630                                                                                                            |