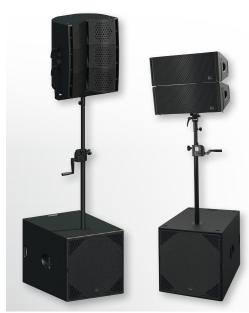

The G Sub 1801 is a universal 18" highpower subwoofer with truck-load compatible outside dimensions. The  $58 \times 75$ cm footprint makes set-up with a loudspeaker pole mounted on the sub possible with even quite large mid-high systems. Mechanical and acoustic compatibility with the G Sub 1802 and Galeo C Sub allow a wide and versatile range of combination possibilities. This subwoofer combines very good handling with exceptional acoustic precision and depth of frequency.

**DIMENSIONS APPLICATION** 

G 3 + G Sub 1801

2 x Galeo C + G Sub 1801