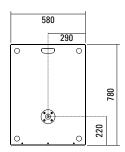

The G Sub 1801 is a universal 18" highpower subwoofer with truck-load compatible outside dimensions. The  $58 \times 75$ cm footprint makes set-up with a loudspeaker pole mounted on the sub possible with even quite large mid-high systems. Mechanical and acoustic compatibility with the G Sub 1802 and Galeo C Sub allow a wide and versatile range of combination possibilities. This subwoofer combines very good handling with exceptional acoustic precision and depth of frequency.

## **PRODUCT SPECIFICATIONS**

| Speaker Components                 | 18" Nd (4,5" VC)                                                                                                 |
|------------------------------------|------------------------------------------------------------------------------------------------------------------|
| Description                        | Passive Bass Extension                                                                                           |
| Power AES / Peak                   | 1500 W / 4500 W                                                                                                  |
| Impedance nominal                  | 8 Ω                                                                                                              |
| SPL 1 W / Peak @ 1 m               | 101 dB / 138 dB                                                                                                  |
| Usable Range                       | 30 Hz - 200 Hz (-6 dB)                                                                                           |
| Tuning Frequency excursion minimum | 36 Hz                                                                                                            |
| Connectors                         | 3 x Neutrik Speakon NL4 in/out<br>Coding (2x): 1+/- loop thru, 2+/- Sub<br>Coding (1x): 1+/- Sub, 2+/- loop thru |
| Handles                            | 6 x                                                                                                              |
| Rigging / Fittings                 | M20 on top<br>Wheelboard fittings                                                                                |
| Weight                             | 45 kg<br>(+ 8 kg wheelboard)                                                                                     |
| Size height x width x depth        | 58,0 x 58,0 x 78,0 cm                                                                                            |
| Order No.                          | 00630                                                                                                            |

**DIMENSIONS APPLICATION** 

G 3 + G Sub 1801

2 x Galeo C + G Sub 1801