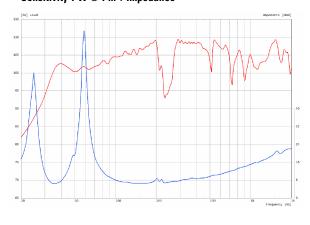

/ Fittings                 | M20 on top<br>Wheelboard fittings                                                                                |
| Weight                             | 45 kg<br>(+ 8 kg wheelboard)                                                                                     |
| Size height x width x depth        | 58,0 x 58,0 x 78,0 cm                                                                                            |
| Order No.                          | 00630                                                                                                            |









**DIMENSIONS APPLICATION** 















G 3 + G Sub 1801

2 x Galeo C + G Sub 1801

## **MEASUREMENTS**

## Frequency Response with Presets



## Sensitivity 1 W @ 1 m + Impedance



## **ACCESSORIES G Sub 1801**

## **Speaker Pole**

M20, with crank, K&M





#### Wheelboard

for G Sub 1801 / Galeo C Sub, also usable as Dolly, stackable, 8,0 kg

Order No. **01268** 



## Dolly

for G Sub 1801 / Galeo C Sub, up to 3 units, 80 x 60 cm

Order No. 01268/Dolly



# **Twin Dolly**

for up to 6 x G Sub 1801 / 3 x G Sub 1802 / 6 x Galeo C Sub, 118 x 60 cm

Order No. 01273/Dolly



#### Cover

for G Sub 1801 / Galeo C Sub by using wheelboard

Order No. 01234/C