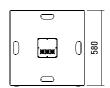

## **PRODUCT SPECIFICATIONS**

| Speaker Components                 | 18" Nd (4,5" VC)                                                                                                 |
|------------------------------------|------------------------------------------------------------------------------------------------------------------|
| Description                        | Passive Bass Extension                                                                                           |
| Power AES / Peak                   | 1500 W / 4500 W                                                                                                  |
| Impedance nominal                  | 8 Ω                                                                                                              |
| SPL 1 W / Peak @ 1 m               | 101 dB / 138 dB                                                                                                  |
| Usable Range                       | 30 Hz - 200 Hz (-6 dB)                                                                                           |
| Tuning Frequency excursion minimum | 36 Hz                                                                                                            |
| Connectors                         | 3 x Neutrik Speakon NL4 in/out<br>Coding (2x): 1+/- loop thru, 2+/- Sub<br>Coding (1x): 1+/- Sub, 2+/- loop thru |
| Handles                            | 6 x                                                                                                              |
| Rigging / Fittings                 | M20 on top<br>Wheelboard fittings                                                                                |
| Weight                             | 45 kg<br>(+ 8 kg wheelboard)                                                                                     |
| Size height x width x depth        | 58,0 x 58,0 x 78,0 cm                                                                                            |
| Order No.                          | 00630                                                                                                            |

**DIMENSIONS APPLICATION** 

G 3 + G Sub 1801

2 x Galeo C + G Sub 1801