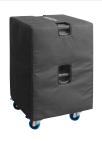

| 00630                                                                                                            |









**DIMENSIONS APPLICATION** 















G 3 + G Sub 1801

2 x Galeo C + G Sub 1801

## **MEASUREMENTS**

## Frequency Response with Presets



## Sensitivity 1 W @ 1 m + Impedance



## **ACCESSORIES G Sub 1801**

## **Speaker Pole**

M20, with crank, K&M





#### Wheelboard

for G Sub 1801 / Galeo C Sub, also usable as Dolly, stackable, 8,0 kg

Order No. **01268** 



## Dolly

for G Sub 1801 / Galeo C Sub, up to 3 units, 80 x 60 cm

Order No. 01268/Dolly



# **Twin Dolly**

for up to 6 x G Sub 1801 / 3 x G Sub 1802 / 6 x Galeo C Sub, 118 x 60 cm

Order No. 01273/Dolly



#### Cover

for G Sub 1801 / Galeo C Sub by using wheelboard

Order No. 01234/C