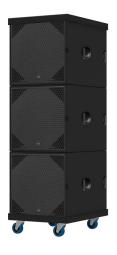

## Dolly

for G Sub 1801 / Galeo C Sub, up to 3 units, 80 x 60 cm

Order No. 01268/Dolly