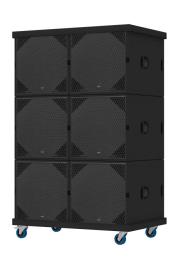

# **Twin Dolly**

for up to 6 x G Sub 1801 / 3 x G Sub 1802 / 6 x Galeo C Sub, 118 x 60 cm

Order No. 01273/Dolly