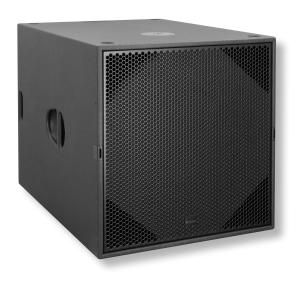

The G Sub 1801 is a universal 18" highpower subwoofer with truck-load compatible outside dimensions. The  $58 \times 75$ cm footprint makes set-up with a loudspeaker pole mounted on the sub possible with even quite large mid-high systems. Mechanical and acoustic compatibility with the G Sub 1802 and Galeo C Sub allow a wide and versatile range of combination possibilities. This subwoofer combines very good handling with exceptional acoustic precision and depth of frequency.