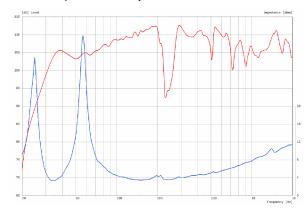

#### **MEASUREMENTS**

### Frequency Response with Presets

Sensitivity 1 W @ 1 m + Impedance

SEEBURG acoustic line

www.seeburg.net