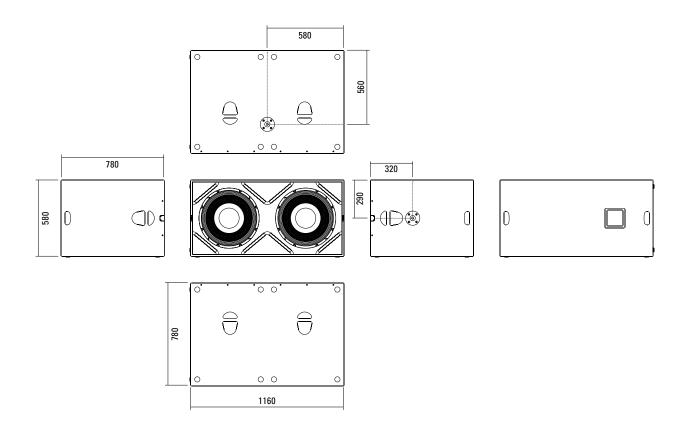

### DIMENSIONS

The G Sub 1802 is a universal 2 x 18" high-power subwoofer with truck-load compatible outside dimensions. The 116 x 78 cm footprint makes set-up with a loudspeaker pole mounted on the sub possible with even quite large midhigh systems. Mechanical and acoustic compatibility with the G Sub 1801 and Galeo C Sub allow a wide and versatile range of combination possibilities. This subwoofer combines very good handling with exceptional acoustic precision and depth of frequency.

#### **PRODUCT SPECIFICATIONS**

| Speaker Components                 | 2 x 18" Nd (4,5" VC)                                                                                             |
|------------------------------------|------------------------------------------------------------------------------------------------------------------|
| Description                        | Passive Bass Extension                                                                                           |
| Power AES / Peak                   | 3000 W / 9000 W                                                                                                  |
| Impedance nominal                  | 4 Ω                                                                                                              |
| <b>SPL</b> 1 W / Peak @ 1 m        | 104 dB / 144 dB                                                                                                  |
| Usable Range                       | 30 Hz - 200 Hz (-6 dB)                                                                                           |
| Tuning Frequency excursion minimum | 36 Hz                                                                                                            |
| Connectors                         | 3 x Neutrik Speakon NL4 in/out<br>Coding (2x): 1+/- loop thru, 2+/- Sub<br>Coding (1x): 1+/- Sub, 2+/- loop thru |
| Handles                            | 8 x                                                                                                              |
| Rigging / Fittings                 | M20 on top and side<br>Wheelboard fittings                                                                       |
| Weight                             | 81 kg<br>(+ 12,5 kg wheelboard)                                                                                  |
| Size height x width x depth        | 58,0 x 116,0 x 78,0 cm                                                                                           |
| Order No.                          | 00640                                                                                                            |
|                                    |                                                                                                                  |