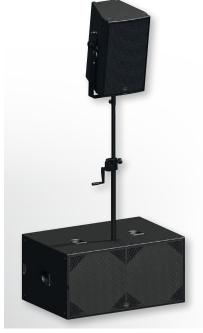

The G Sub 1802 is a universal 2 x 18" high-power subwoofer with truck-load compatible outside dimensions. The 116 x 78 cm footprint makes set-up with a loudspeaker pole mounted on the sub possible with even quite large midhigh systems. Mechanical and acoustic compatibility with the G Sub 1801 and Galeo C Sub allow a wide and versatile range of combination possibilities. This subwoofer combines very good handling with exceptional acoustic precision and depth of frequency.

# **Speaker Pole**

for G Sub 1802, also usable as Dolly, stackable, 12,0 kg Order No. 01273

Wheelboard