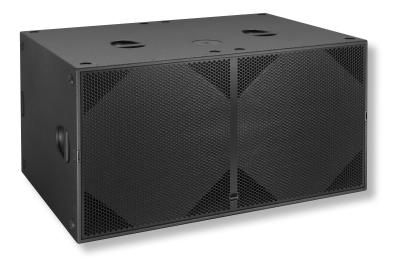

The G Sub 1802 is a universal 2 x 18" high-power subwoofer with truck-load compatible outside dimensions. The 116 x 78 cm footprint makes set-up with a loudspeaker pole mounted on the sub possible with even quite large midhigh systems. Mechanical and acoustic compatibility with the G Sub 1801 and Galeo C Sub allow a wide and versatile range of combination possibilities. This subwoofer combines very good handling with exceptional acoustic precision and depth of frequency.

#### **PRODUCT SPECIFICATIONS**

| Speaker Components                 | 2 x 18" Nd (4,5" VC)                                                                                             |
|------------------------------------|------------------------------------------------------------------------------------------------------------------|
| Description                        | Passive Bass Extension                                                                                           |
| Power AES / Peak                   | 3000 W / 9000 W                                                                                                  |
| Impedance nominal                  | 4 Ω                                                                                                              |
| <b>SPL</b> 1 W / Peak @ 1 m        | 104 dB / 144 dB                                                                                                  |
| Usable Range                       | 30 Hz - 200 Hz (-6 dB)                                                                                           |
| Tuning Frequency excursion minimum | 36 Hz                                                                                                            |
| Connectors                         | 3 x Neutrik Speakon NL4 in/out<br>Coding (2x): 1+/- loop thru, 2+/- Sub<br>Coding (1x): 1+/- Sub, 2+/- loop thru |
| Handles                            | 8 x                                                                                                              |
| Rigging / Fittings                 | M20 on top and side<br>Wheelboard fittings                                                                       |
| Weight                             | 81 kg<br>(+ 12,5 kg wheelboard)                                                                                  |
| Size height x width x depth        | 58,0 x 116,0 x 78,0 cm                                                                                           |
| Order No.                          | 00640                                                                                                            |
|                                    |                                                                                                                  |