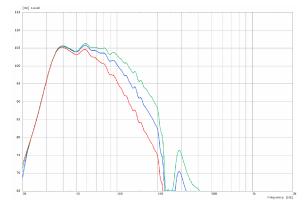

#### **MEASUREMENTS**

### Frequency Response with Presets

Sensitivity 1 W @ 1 m + Impedance

SEEBURG acoustic line

www.seeburg.net