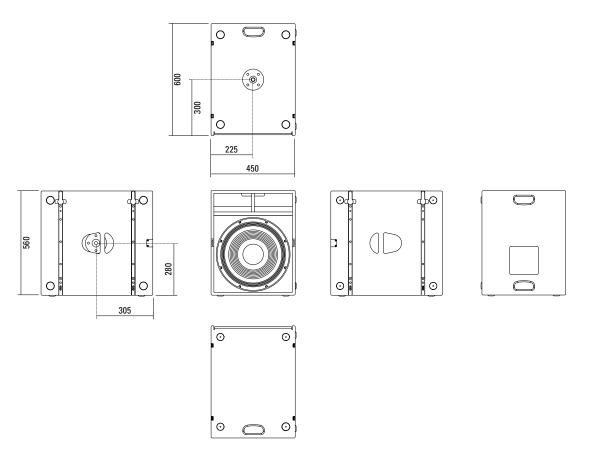

## **MEASUREMENTS**

<u>SEEBUR</u>G acoustic line

# **PRODUCT SPECIFICATIONS**

| Speaker Components                 | 15" Nd                                                                   |
|------------------------------------|--------------------------------------------------------------------------|
| Description                        | Passive Bass Extension                                                   |
| Power AES / Peak                   | 1000 W / 3000 W                                                          |
| Impedance nominal                  | 8 Ω                                                                      |
| SPL 1 W / Peak @ 1 m               | 100 dB / 135 dB                                                          |
| Usable Range                       | 35 Hz - 220 Hz (-6 dB)                                                   |
| Tuning Frequency excursion minimum | 42 Hz                                                                    |
| Connectors                         | 2 x Neutrik Speakon NL4MP in/out<br>Coding: 1+/- loop thru, 2+/- Sub     |
| Handles                            | 4 x                                                                      |
| Rigging / Fittings                 | M20 on top and side<br>Wheelboard fittings<br>Integrated flying hardware |
| Weight                             | 33 kg<br>(+ 7 kg wheelboard)                                             |
| Size height x width x depth        | 56,0 x 45,0 x 60,0 cm                                                    |
| Order No.                          | 00460                                                                    |
|                                    |                                                                          |