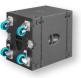

Bass extension for the Galeo S line array featuring integrated flying hardware for flown or ground stacked applications. The classic bass reflex design in combination with flow optimised ports and the high power 15" Neodymium driver provide accurate bass reproduction even in the lowest frequency range.

# **PRODUCT SPECIFICATIONS**

| Speaker Components                 | 15" Nd                                                                   |
|------------------------------------|--------------------------------------------------------------------------|
| Description                        | Passive Bass Extension                                                   |
| Power AES / Peak                   | 1000 W / 3000 W                                                          |
| Impedance nominal                  | 8 Ω                                                                      |
| SPL 1 W / Peak @ 1 m               | 100 dB / 135 dB                                                          |
| Usable Range                       | 35 Hz - 220 Hz (-6 dB)                                                   |
| Tuning Frequency excursion minimum | 42 Hz                                                                    |
| Connectors                         | 2 x Neutrik Speakon NL4MP in/out<br>Coding: 1+/- loop thru, 2+/- Sub     |
| Handles                            | 4 x                                                                      |
| Rigging / Fittings                 | M20 on top and side<br>Wheelboard fittings<br>Integrated flying hardware |
| Weight                             | 33 kg<br>(+ 7 kg wheelboard)                                             |
| Size height x width x depth        | 56,0 x 45,0 x 60,0 cm                                                    |
| Order No.                          | 00460                                                                    |
|                                    |                                                                          |