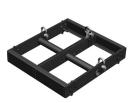

# **Flying Frame**

for Galeo S / Galeo S Sub, incl. accessories (3 pcs. 6 x 20 mm ball lock pins, load adapter and 100 mm distance bar) - also for ground stack. Order No. 01310