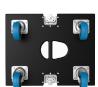

# Dolly for Galeo S Sub, up to 3 units, horizontal alignment Order No. 01269/D3

**Clamp Adapter** 

for Galeo S / Galeo S Sub, flying frame and flying cradle-> truss Order No. 01313

**Speaker Pole** M20, with crank, K&M Order No. 03023

for Galeo S Sub, up to 6 units, horizontal alignment

Order No. 01269/D6

SEEBURG acoustic line