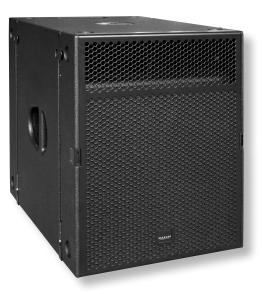

Bass extension for the Galeo S line array featuring integrated flying hardware for flown or ground stacked applications. The classic bass reflex design in combination with flow optimised ports and the high power 15" Neodymium driver provide accurate bass reproduction even in the lowest frequency range.

# **PRODUCT SPECIFICATIONS**

| Speaker Components                 | 15" Nd                                                                   |
|------------------------------------|--------------------------------------------------------------------------|
| Description                        | Passive Bass Extension                                                   |
| Power AES / Peak                   | 1000 W / 3000 W                                                          |
| Impedance nominal                  | 8 Ω                                                                      |
| SPL 1 W / Peak @ 1 m               | 100 dB / 135 dB                                                          |
| Usable Range                       | 35 Hz - 220 Hz (-6 dB)                                                   |
| Tuning Frequency excursion minimum | 42 Hz                                                                    |
| Connectors                         | 2 x Neutrik Speakon NL4MP in/out<br>Coding: 1+/- loop thru, 2+/- Sub     |
| Handles                            | 4 x                                                                      |
| Rigging / Fittings                 | M20 on top and side<br>Wheelboard fittings<br>Integrated flying hardware |
| Weight                             | 33 kg<br>(+ 7 kg wheelboard)                                             |
| Size height x width x depth        | 56,0 x 45,0 x 60,0 cm                                                    |
| Order No.                          | 00460                                                                    |
|                                    |                                                                          |