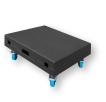

# Load Adapter for Galeo S / Galeo S Sub, flying frame and flying cradle

Order No. 01311

Cover

by using wheelboard Order No. 01234/S

for Galeo S Sub,