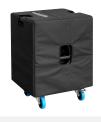

# Load Adapter for Galeo S / Galeo S Sub, flying frame and flying cradle

Order No. 01311

Cover

by using wheelboard Order No. 01234/S

for Galeo S Sub,