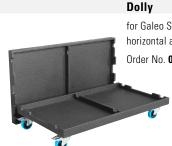

# Dolly for Galeo S Sub, up to 3 units, horizontal alignment Order No. 01269/D3

**Clamp Adapter** 

for Galeo S / Galeo S Sub, flying frame and flying cradle-> truss Order No. 01313

**Speaker Pole** M20, with crank, K&M Order No. 03023