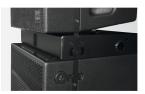

# **Flying Frame**

for Galeo S / Galeo S Sub, incl. accessories (3 pcs. 6 x 20 mm ball lock pins, load adapter and 100 mm distance bar) - also for ground stack. Order No. 01310

# for Galeo S / Galeo S Sub, flying frame and flying cradle 6,0 x 20,0 mm

**Ball Lock Pin** 

Order No. 01380/6x20